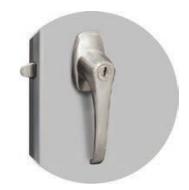

## Standard 5 shelf storage cabinet

Constructed of 20 gauge steel, TAB storage cabinets are ideal for offices, garages, institutions and laboratories. Measuring 36" wide and 78" high, the two (2) door storage cabinets are available in a gray, tan or black powder coated finish. Storage cabinets feature two (2) 17" wide doors and a 6" steel handle with a built-in three (3) point locking mechanism with two (2) keys. Standard storage cabinets are available in 18" depths and 24" depths and include four (4) adjustable shelves which can accommodate contents up to 180 pounds per shelf evenly distributed. Wardrobe storage cabinets are 24" deep and include an adjustable top shelf and a 34" wide coat rod that can accommodate full length garments. Combination storage cabinets are 24" deep and include four (4) adjustable 18" wide shelves, a 34" wide top shelf and a 16" wide coat rod that can accommodate full length garments. Storage cabinets are available as unassembled or assembled units.