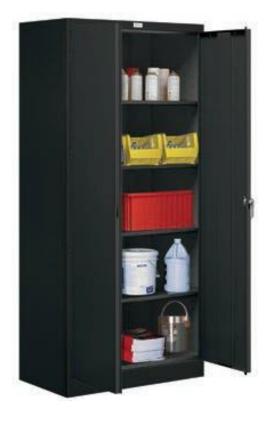

## **Deep Standard Storage Cabinet**

36" W x 78" H x 24" D

Gray

Tan

Black

## Standard 5 shelf storage cabinet

Constructed of 20 gauge steel, TAB storage cabinets are ideal for offices, garages, institutions and laboratories. Measuring 36" wide and 78" high, the two (2) door storage cabinets are available in a gray, tan or black powder coated finish. Storage cabinets feature two (2) 17" wide doors and a 6" steel handle with a built-in three (3) point locking mechanism with two (2) keys. Standard storage cabinets are available in 18" depths and 24" depths and include four (4) adjustable shelves which can accommodate contents up to 180 pounds per shelf evenly distributed. Wardrobe storage cabinets are 24" deep and include an adjustable top shelf and a 34" wide coat rod that can accommodate full length garments. Combination storage cabinets are 24" deep and include four (4) adjustable 18" wide shelves, a 34" wide top shelf and a 16" wide coat rod that can accommodate full length garments. Storage cabinets are available as unassembled or assembled units.