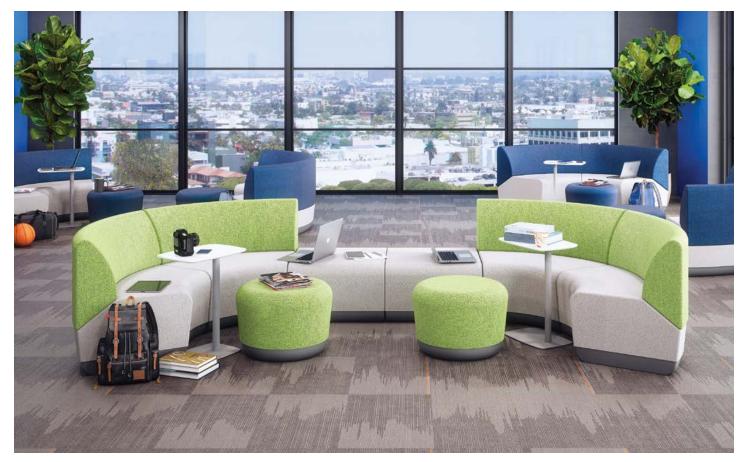

## Uni-quely Uni-versal

Light in weight and not on convenience. Uni goes anywhere you need it – and with almost any lounge collection we have. Laptops, notebooks, coffee mugs and more, it's the perfect seating sidekick for your shared and in-between spaces.