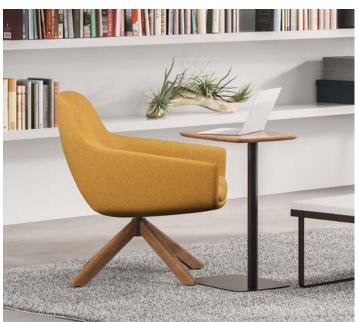

## Uni-quely Uni-versal

Light in weight and not on convenience. Uni goes anywhere you need it – and with almost any lounge collection we have. Laptops, notebooks, coffee mugs and more, it's the perfect seating sidekick for your shared and in-between spaces.

Sleek laminate top features a low-profile knife edge. Durable base is ultra slim to stay out of the way of feet.