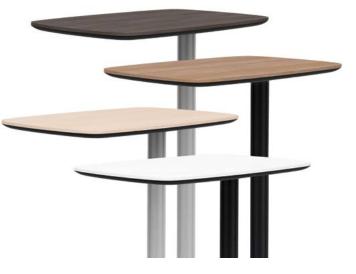

# Uni



## Uni-quely Uni-versal

Light in weight and not on convenience. Uni goes anywhere you need it – and with almost any lounge collection we have. Laptops, notebooks, coffee mugs and more, it's the perfect seating sidekick for your shared and in-between spaces.









Sleek laminate top features a low-profile knife edge. Durable base is ultra slim to stay out of the way of feet.





# Specifications



| MODEL          | UNI<br>Personal Table |
|----------------|-----------------------|
| Overall Width  | 20                    |
| Overall Depth  | 14                    |
| Overall Height | 25.5                  |
| Top Width      | 20                    |
| Top Depth      | 14                    |
| Top Height     | .75                   |

#### Laminate colors



#### **Base colors**





#### California born and bred

We're a leading manufacturer of commercial solutions in the U.S. — and #1 in task chairs. From tables and lounge to screens and more, we've been the go-to destination for comprehensive, build-to-order solutions for over 25 years. We