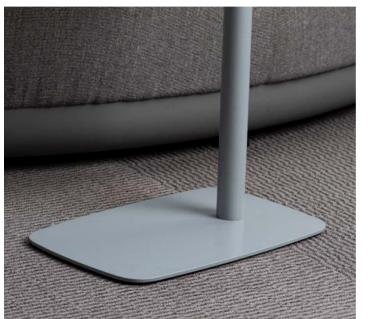

Sleek laminate top features a low-profile knife edge. Durable base is ultra slim to stay out of the way of feet.

#### **Base colors**