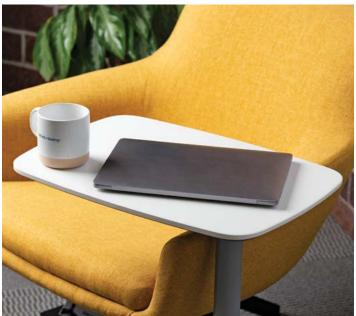

## Uni-quely Uni-versal

Light in weight and not on convenience. Uni goes anywhere you need it – and with almost any lounge collection we have. Laptops, notebooks, coffee mugs and more, it's the perfect seating sidekick for your shared and in-between spaces.

Sleek laminate top features a low-profile knife edge. Durable base is ultra slim to stay out of the way of feet.