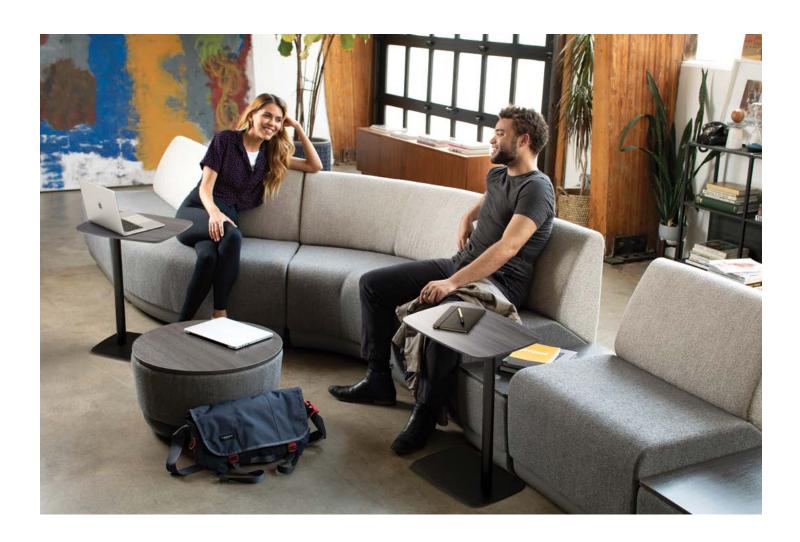

## Uni-quely Uni-versal

Light in weight and not on convenience. Uni goes anywhere you need it – and with almost any lounge collection we have. Laptops, notebooks, coffee mugs and more, it's the perfect seating sidekick for your shared and in-between spaces.