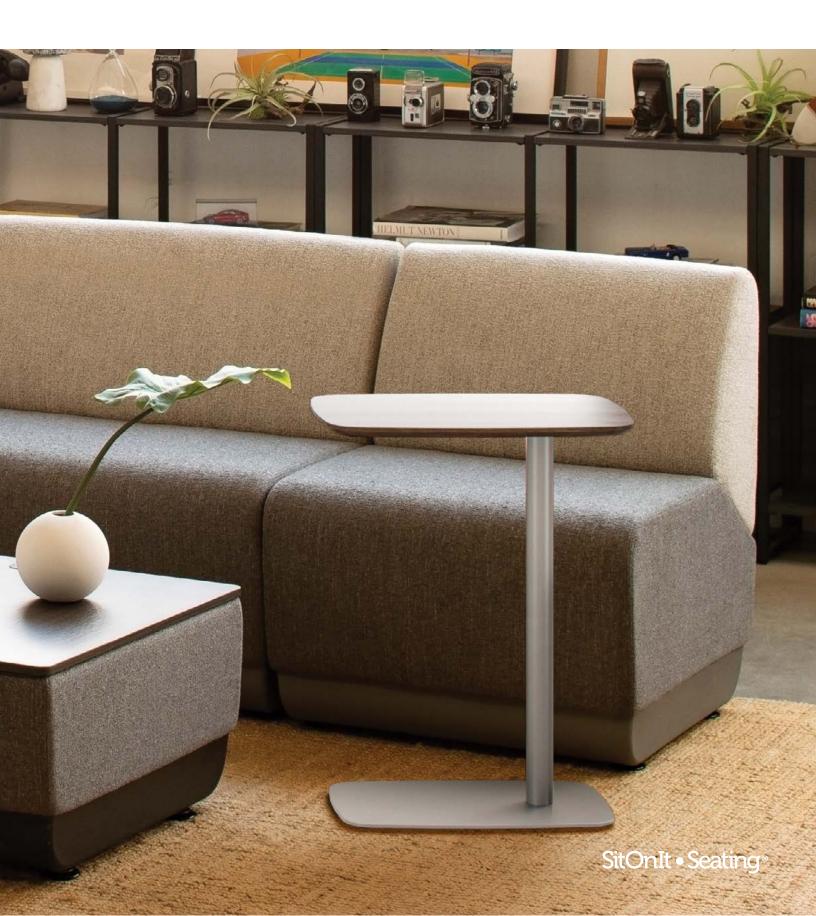

## Uni-quely Uni-versal

Light in weight and not on convenience. Uni goes anywhere you need it – and with almost any lounge collection we have. Laptops, notebooks, coffee mugs and more, it's the perfect seating sidekick for your shared and in-between spaces.

Sleek laminate top features a low-profile knife edge. Durable base is ultra slim to stay out of the way of feet.